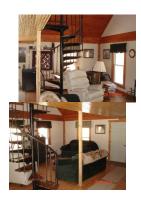

Bedrooms: 3 (All with Queen Bed) 1 downstairs, 2 upstairs

Loft: 5 beds (I full and four twins)

Living Room (couch, love chair, couch with pull out double bed)

Family Room

Bathrooms: 2 Full (downstairs)

Washer/Dryer