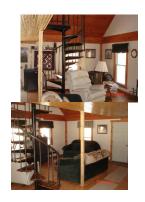

| Bedrooms: 3 (All with Queen Bed)                                |
|-----------------------------------------------------------------|
| Loft: 5 beds (I full and four twins)                            |
| Living Room (couch, love chair, couch with pull out double bed) |
| Family Room (couch, futon - double sleeper)                     |
| Bathrooms: 2 Full                                               |
| Washer/Dryer                                                    |
| Full Kitchen                                                    |
| Sleeps 12 Comfortably                                           |
| Central Air Conditioning                                        |
| Satellite TV - Directv                                          |
| Cell Phone Access                                               |
| Free High Speed internet                                        |