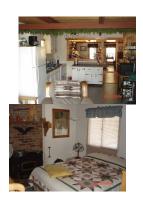

| Bedrooms: 3 (All with Queen Bed)                                |
|-----------------------------------------------------------------|
| Loft: 5 beds (I full and four twins)                            |
| Living Room (couch, love chair, couch with pull out double bed) |
| Family Room (couch, futon - double sleeper)                     |
| Bathrooms: 2 Full                                               |
| Washer/Dryer                                                    |
| Full Kitchen                                                    |
| Sleeps 12 Comfortably                                           |
| Central Air Conditioning                                        |
| Satellite TV - Directv                                          |
| Cell Phone Access                                               |
| Free High Speed internet                                        |